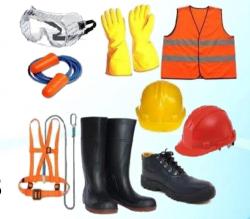

### Safety and Packing Products

- > HELMETS
- UNIFORMS & VESTS
- > SAFETY SHOES
- > GLOVES
- > EYE PROTECTION
- > TRAFFIC CONES
- > WARNING TAPES
- > GARBAGE BAGS

- MASKING TAPES
- > NYLON ROPES
- > MANILA ROPES
- > POLYTHENE SHEETS

CORRUGATED SHEETS